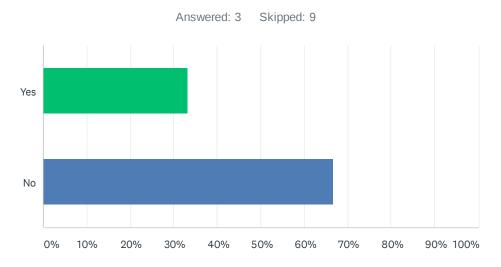

#### Q16 Are you aware we have a procurement process at the council?

| ANSWER CHOICES | RESPONSES |   |
|----------------|-----------|---|
| Yes            | 33.33%    | 1 |
| No             | 66.67%    | 2 |
| TOTAL          |           | 3 |