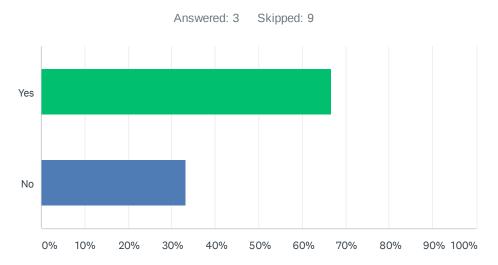

#### Q16 Are you aware we have a procurement process at the council?

| ANSWER CHOICES | RESPONSES |   |
|----------------|-----------|---|
| Yes            | 33.33%    | 1 |
| No             | 66.67%    | 2 |
| TOTAL          |           | 3 |