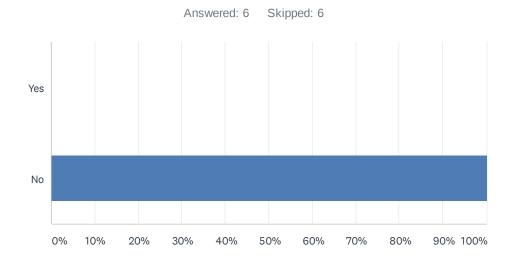

## Q2 If you received a grant, was it enough to cover your fixed costs since March 2020?

| ANSWER CHOICES | RESPONSES |   |
|----------------|-----------|---|
| Yes            | 0.00%     | 0 |
| No             | 100.00%   | 6 |
| TOTAL          |           | 6 |