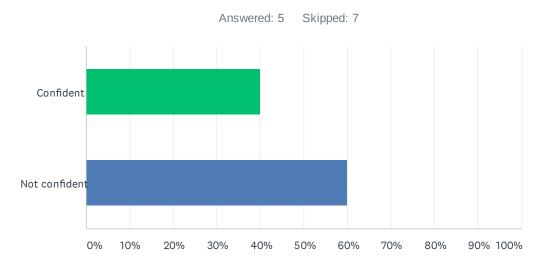

#### Q14 How confident are you that you will still be trading in 6 months time?

| ANSWER CHOICES | RESPONSES |   |
|----------------|-----------|---|
| Confident      | 40.00%    | 2 |
| Not confident  | 60.00%    | 3 |
| TOTAL          |           | 5 |