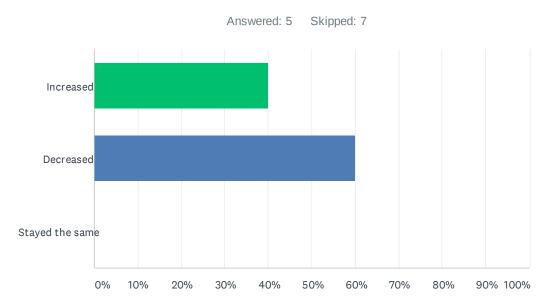

#### Q13 Since March 2020 has your profit:

| ANSWER CHOICES  | RESPONSES |   |
|-----------------|-----------|---|
| Increased       | 40.00%    | 2 |
| Decreased       | 60.00%    | 3 |
| Stayed the same | 0.00%     | 0 |
| TOTAL           |           | 5 |