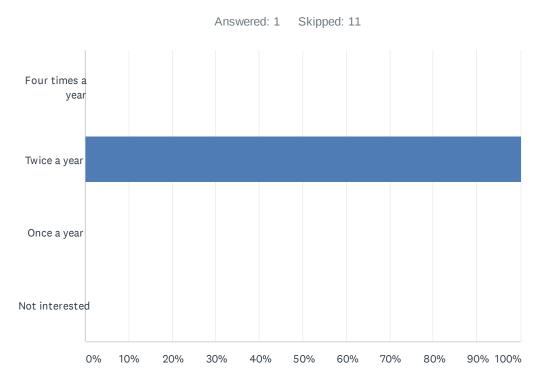

# Q17 Would you be interested in a virtual 'meet the buyer' event where you can meet the procurement officer and discuss any challenges you face?If so, how often would you like the event?

| ANSWER CHOICES    | RESPONSES |   |
|-------------------|-----------|---|
| Four times a year | 0.00%     | 0 |
| Twice a year      | 100.00%   | 1 |
| Once a year       | 0.00%     | 0 |
| Not interested    | 0.00%     | 0 |
| TOTAL             |           | 1 |