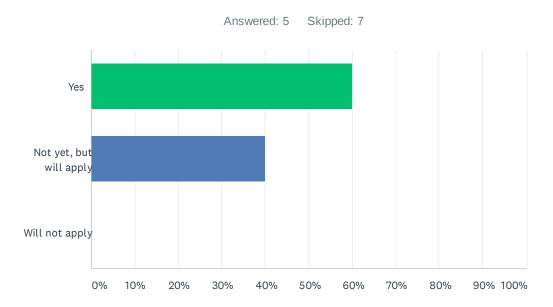

## Q4 Have you received a grant from the Self Employment Income Support Scheme?

| ANSWER CHOICES          | RESPONSES |   |
|-------------------------|-----------|---|
| Yes                     | 60.00%    | 3 |
| Not yet, but will apply | 40.00%    | 2 |
| Will not apply          | 0.00%     | 0 |
| TOTAL                   |           | 5 |