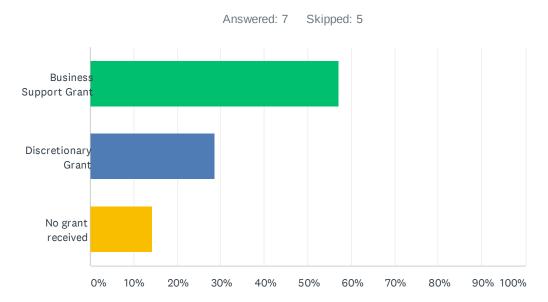

#### Q1 Which of the following grants did you receive from the council?

| ANSWER CHOICES         | RESPONSES |   |
|------------------------|-----------|---|
| Business Support Grant | 57.14%    | 4 |
| Discretionary Grant    | 28.57%    | 2 |
| No grant received      | 14.29%    | 1 |
| TOTAL                  |           | 7 |