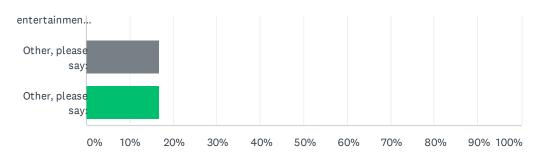

#### Q15 In what sector does your business operate?

#### Business & procurement C-19 recovery survey v1

| ANSWER CHOICES                                    | RESPONSES |   |
|---------------------------------------------------|-----------|---|
| Agriculture, forestry and fishing                 | 0.00%     | 0 |
| Mining and quarrying                              | 0.00%     | 0 |
| Manufacturing                                     | 0.00%     | 0 |
| Electricity, gas                                  | 0.00%     | 0 |
| Water supply, sewerage and waste management       | 0.00%     | 0 |
| Construction                                      | 33.33%    | 2 |
| Wholesale and retail trade                        | 16.67%    | 1 |
| Repair of motor vehicles and motorcycles          | 0.00%     | 0 |
| Transportation and storage                        | 0.00%     | 0 |
| Accommodation and food services                   | 16.67%    | 1 |
| Information and communication                     | 0.00%     | 0 |
| Financial and insurance activities                | 0.00%     | 0 |
| Real estate activities                            | 0.00%     | 0 |
| Professional, scientific and technical activities | 0.00%     | 0 |
| Administrative and support services               | 0.00%     | 0 |
| Public administration                             | 0.00%     | 0 |
| Education                                         | 0.00%     | 0 |
| Human health and social work activities           | 0.00%     | 0 |
| Arts, entertainment and recreation                | 0.00%     | 0 |
| Other, please say:                                | 16.67%    | 1 |
| Other, please say:                                | 16.67%    | 1 |
| TOTAL                                             |           | 6 |
|                                                   |           |   |