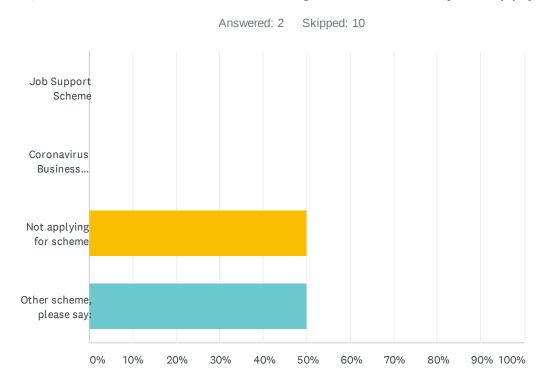

#### Q11 For which of the following schemes will you apply?

| ANSWER CHOICES                        | RESPONSES |   |
|---------------------------------------|-----------|---|
| Job Support Scheme                    | 0.00%     | 0 |
| Coronavirus Business Loan/Bounce Back | 0.00%     | 0 |
| Not applying for scheme               | 50.00%    | 1 |
| Other scheme, please say:             | 50.00%    | 1 |
| Total Respondents: 2                  |           |   |

| # | OTHER SCHEME, PLEASE SAY: | DATE               |
|---|---------------------------|--------------------|
| 1 | My uncle                  | 10/23/2020 3:07 PM |