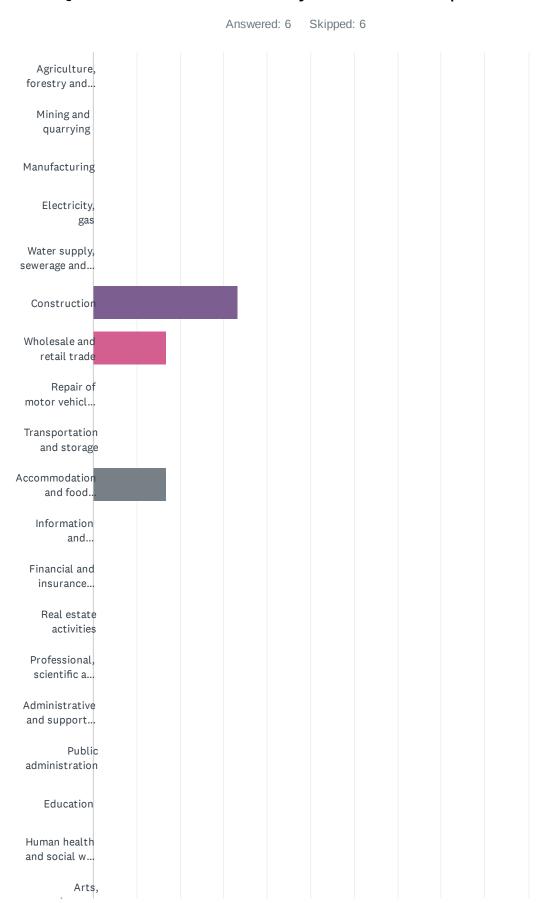

#### Q15 In what sector does your business operate?

#### Business & procurement C-19 recovery survey v1

| ANSWER CHOICES                                    | RESPONSES |   |
|---------------------------------------------------|-----------|---|
| Agriculture, forestry and fishing                 | 0.00%     | 0 |
| Mining and quarrying                              | 0.00%     | 0 |
| Manufacturing                                     | 0.00%     | 0 |
| Electricity, gas                                  | 0.00%     | 0 |
| Water supply, sewerage and waste management       | 0.00%     | 0 |
| Construction                                      | 33.33%    | 2 |
| Wholesale and retail trade                        | 16.67%    | 1 |
| Repair of motor vehicles and motorcycles          | 0.00%     | 0 |
| Transportation and storage                        | 0.00%     | 0 |
| Accommodation and food services                   | 16.67%    | 1 |
| Information and communication                     | 0.00%     | 0 |
| Financial and insurance activities                | 0.00%     | 0 |
| Real estate activities                            | 0.00%     | 0 |
| Professional, scientific and technical activities | 0.00%     | 0 |
| Administrative and support services               | 0.00%     | 0 |
| Public administration                             | 0.00%     | 0 |
| Education                                         | 0.00%     | 0 |
| Human health and social work activities           | 0.00%     | 0 |
| Arts, entertainment and recreation                | 0.00%     | 0 |
| Other, please say:                                | 16.67%    | 1 |
| Other, please say:                                | 16.67%    | 1 |
| TOTAL                                             |           | 6 |
|                                                   |           |   |