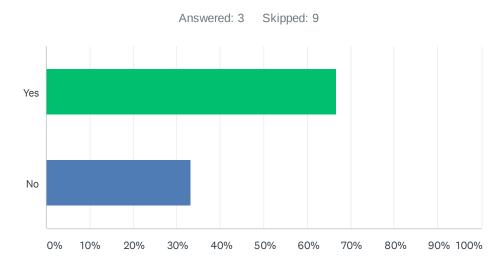

#### Q18 Are you a national supplier registered outside of Devon?

| ANSWER CHOICES | RESPONSES |   |
|----------------|-----------|---|
| Yes            | 66.67%    | 2 |
| No             | 33.33%    | 1 |
| TOTAL          |           | 3 |