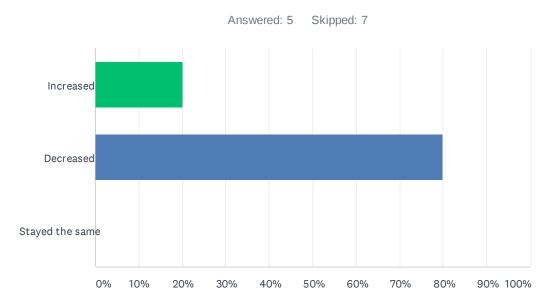

### Q12 Since March 2020 has your turnover:

| ANSWER CHOICES  | RESPONSES |   |
|-----------------|-----------|---|
| Increased       | 20.00%    | 1 |
| Decreased       | 80.00%    | 4 |
| Stayed the same | 0.00%     | 0 |
| TOTAL           |           | 5 |