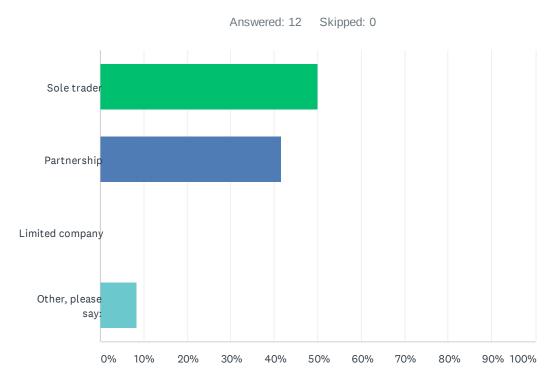

#### Q3 What type of business are you?

| ANSWER CHOICES     | RESPONSES |    |
|--------------------|-----------|----|
| Sole trader        | 50.00%    | 6  |
| Partnership        | 41.67%    | 5  |
| Limited company    | 0.00%     | 0  |
| Other, please say: | 8.33%     | 1  |
| TOTAL              |           | 12 |